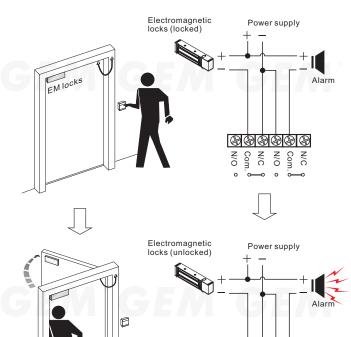

## Statement

The CP-22 series call point, with double pole change over contacts from N/C to N/O. The main function is to override the electrical locking/release devices in case of emergency. With Key to reset unit.

## **GIANNI INDUSTRIES, INC.**

E-Mail: info@gianni.com.tw Website: gianni.tw

Application